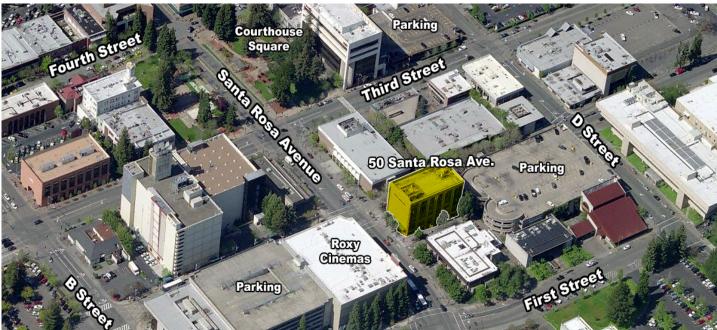

50 Santa Rosa Avenue, Santa Rosa, CA

Vicinity Map

### **DESCRIPTION OF LOCATION - AREA**

50 Santa Rosa Avenue is located in the heart of Downtown Santa Rosa and is centrally located near the City's best restaurants and largest banks. Walking distance from Hyatt Vineyard Creek Hotel, Spa, and Convention Center, Sonoma County Bar Association, U.S. Bankruptcy Court, State Government Building, Retail Shopping, and Theatres. Conveniently located near major public transportation and Highway 101, offering easy access for both employees and clients.