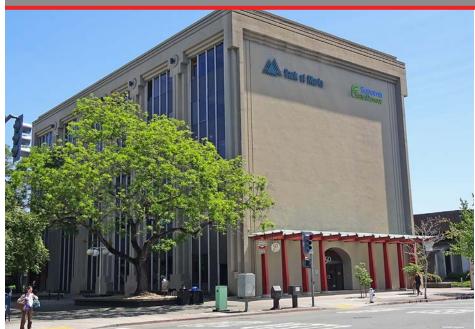

50 Santa Rosa Avenue, Santa Rosa, CA

Vicinity Map

**ADDRESS** 

50 Santa Rosa Avenue Santa Rosa, CA 95404

TOTAL BUILDING S.F.

 $38,440 \pm s.f$ 

RENTABLE SPACE

Suite 300: 1,505± sf Suite 360: 651± sf

Suites 300 & 360 can be combined for 2,156± sf

**RENT** 

### **DESCRIPTION OF LOCATION - AREA**

50 Santa Rosa Avenue is located in the heart of Downtown Santa Rosa and is centrally located near the City's best restaurants and largest banks. Walking distance from Hyatt Vineyard Creek Hotel, Spa, and Convention Center, Sonoma County Bar Association, U.S. Bankruptcy Court, State Government Building, Retail Shopping, and Theatres. Conveniently located near major public transportation and Highway 101, offering easy access for both employees and clients.