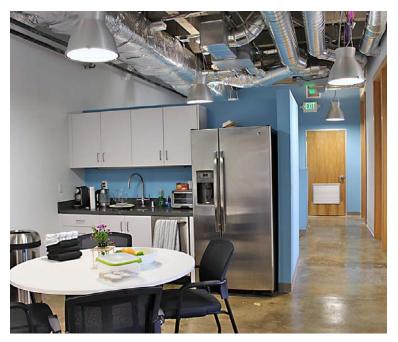

\$1.75 psf Full Service

**PARKING** 

Downtown parking district

**AVAILABLE OFFICES** 

(See more information below)

**DESCRIPTION OF PREMISES - FEATURES** 

Downtown district office building, with recently remodeled main lobby and corridors. Window lines offer natural lighting and views of downtown.