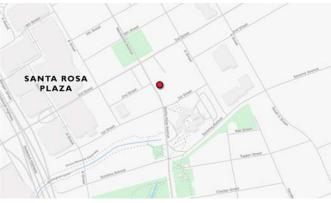

50 Santa Rosa Avenue, Santa Rosa, CA

Vicinity Map

Conveniently located next to public transportation hub and Highway 101

### **DESCRIPTION OF LOCATION - AREA**

50 Santa Rosa Avenue is located in the heart of Downtown Santa Rosa and is centrally located near the City's best restaurants and largest banks. Walking distance from Hyatt Vineyard Creek Hotel, Spa, and Convention Center, Sonoma County Bar Association, U.S. Bankruptcy Court, State Government Building, Retail Shopping, and Theatres. Conveniently located near major public transportation and Highway 101, offering easy access for both employees and clients.