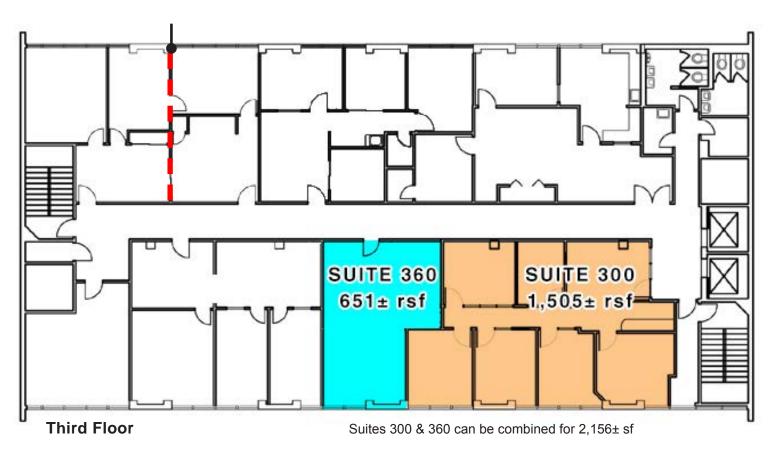

**ADDRESS** 

50 Santa Rosa Avenue Santa Rosa, CA 95404

TOTAL BUILDING S.F.

 $38,440 \pm s.f$ 

RENTABLE SPACE

Suite 300: 1,505± sf Suite 360: 651± sf

Suites 300 & 360 can be combined for 2,156± sf

**RENT** 

#### AVAILABLE SPACE

| FLOOR | SUITE | R.S.F. (APPROX.) | RENT/SQ. FT.        |
|-------|-------|------------------|---------------------|
| Third | 300   | 1,505±           | \$1.75 Full Service |
| Third | 360   | 651±             | \$1.75 Full Service |